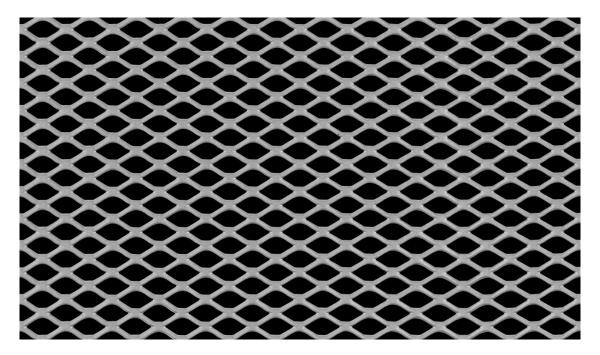

## **Expanded Metal - Product Data Sheet**

Mesh Ref No: 12-20F Flattened Mild Steel Mesh

LW Aperture:9.50mmStrand Width:1.30mmSW Aperture:5.00mmThickness:0.90mmWeight:2.42 kg / m2Open Area:66%

Material: Mild Steel - Cold Reduced DC01 to BS EN 10130